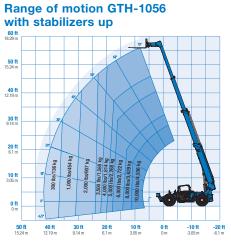

e Enduro A/T 400/75-28 |  |  |
| Power                              |                     |                            |  |  |
| Power source                       | Die                 | Diesel                     |  |  |
| Electrical system voltage          |                     | 12V                        |  |  |
| Alternator                         | Deutz TCD           | Deutz TCD 3.6 - 95 amp     |  |  |
| Battery                            |                     | 1000 CCA 0°F (-18°C)       |  |  |
| Hydraulic tank capacity            | 27 gal              | 102.2L                     |  |  |
| Hydraulic system capacity (w/tank) | 52 gal              | 189.2L                     |  |  |
| Fuel tank capacity                 | 30 gal              | 113.6L                     |  |  |



### Range of motion GTH-1056 with stabilizers down



#### Weight

| Weight* | 31,900 lb | 14,470 kg |
|---------|-----------|-----------|
|         |           |           |



Weight will vary depending on options and/or country standards.
 Load ratings vary depending on attachment.





## Genie<sup>®</sup> GTH<sup>™</sup>-1056

### SKU: Standard Model

- GTH10561AF0148: GTH-1056, 74 hp, PS, Open cab
- GTH10561AF0148: GTH-1056, 121 hp, PS, Open cab
- \* Build to Order

| Op