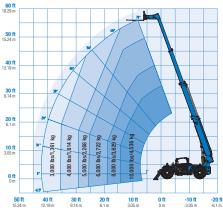

#### Weight

| Weight* | 31,900 lb | 14,470 kg |
|---------|-----------|-----------|
|         |           |           |

Weight will vary depending on options and/or country standards.
 Load ratings vary depending on attachment.