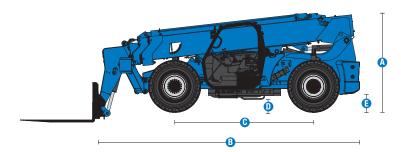

### **Specifications**

| Models                             | GTH-                | GTH-1056                   |  |  |
|------------------------------------|---------------------|----------------------------|--|--|
| Measurements                       | US                  | METRIC                     |  |  |
| Maximum lift height                | 56 ft 7 in          | 17.25 m                    |  |  |
| Maximum forward reach              | 42 ft               | 12.80 m                    |  |  |
| 🛆 Height, stowed                   | 8 ft 6 in           | 2.59 m                     |  |  |
| Dength, stowed (without forks)     | 22 ft 6 in          | 6.86 m                     |  |  |
| Width                              | 8 ft 6 in           | 2.59 m                     |  |  |
| 🕒 Wheelbase                        | 11 ft 6 in          | 3.50 m                     |  |  |
| O Ground clearance, center         | 1 ft 3 in           | 0.38 m                     |  |  |
| Ground clearance, axle             | 1 ft 6 in           | 0.46 m                     |  |  |
| Fork cross section                 | 2.25×4 in           | 57×101 mm                  |  |  |
| Productivity                       |                     |                            |  |  |
| Maximum lift capacity              | 10,000 lb           | 4,536 kg                   |  |  |
| Lift capacity at maximum height    | 5,000 lb            | 2,268 kg                   |  |  |
| Lift capacity at maximum reach     | 3,000 lb            | 1,361 kg                   |  |  |
| Raise/Lower boom                   | 15/1                | 15/12sec                   |  |  |
| Extend/Retract                     | 23/3                | 80 sec                     |  |  |
| Drive speed                        | 15 mph (74hp PS)    | 24 km/h (74hp PS)          |  |  |
|                                    | 18 mph (121hp PS)   | 29 km/h (121hp PS)         |  |  |
| Draw bar pull                      | 23,000 lb (74hp PS) | 10,433kg (74hp PS)         |  |  |
|                                    | 25,000lb (121hp PS) | 11,340 kg (121hp PS        |  |  |
| Frame leveling (side to side)      | 1                   | 10°                        |  |  |
| Turning radius, outside (4WS)      | 14 ft               | 4.27 m                     |  |  |
| Auxiliary hydraulic flow           | 2-15 gpm            | 7.6-56.8 lpm               |  |  |
| Auxiliary hydraulic pressure       | 3,170 psi           | 220 bar                    |  |  |
| Tires, standard size               | Genie Enduro        | Genie Enduro A/T 400/75-28 |  |  |
| Power                              |                     |                            |  |  |
| Power source                       | Die                 | Diesel                     |  |  |
| Electrical system voltage          |                     | 12V                        |  |  |
| Alternator                         | Deutz TCD           | Deutz TCD 3.6 - 95 amp     |  |  |
| Battery                            |                     | 1000 CCA 0°F (-18°C)       |  |  |
| Hydraulic tank capacity            | 27 gal              | 102.2L                     |  |  |
| Hydraulic system capacity (w/tank) | 52 gal              | 189.2L                     |  |  |
| Fuel tank capacity                 | 30 gal              | 113.6L                     |  |  |