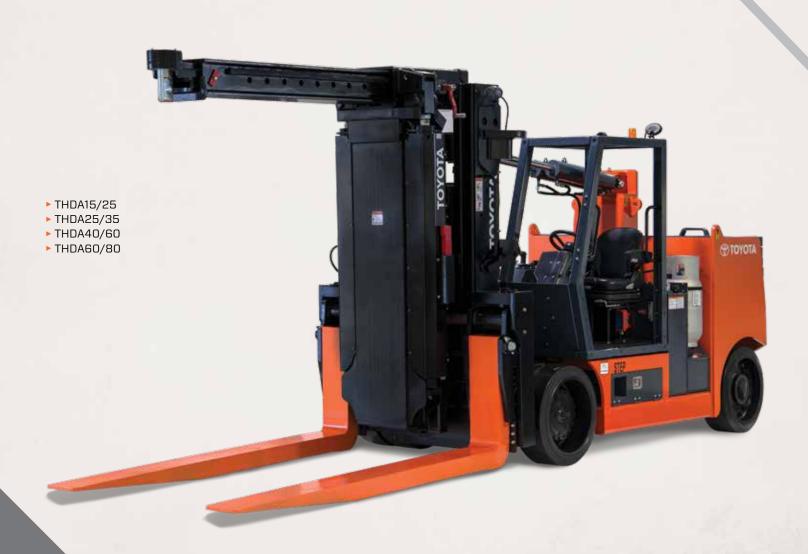

### HIGH-CAPACITY ADJUSTABLE WHEELBASE



### **QUICK-CHANGE BEAST**

- ▶ 2-Speed Hydrostatic Transmission
- ► Extendable Counterweight
- ▶ 7" Touch Screen Multi-Function Display
- ▶ 15,000 80,000 lb. Capacity
- ► Optional Remote Control
- ▶ Operator Presence Sensing System (OPSS)



# EXTEND YOUR CAPABILITIES





## FORWARD-THINKING FLEXIBILITY





Steel/Metals



Rigging



Renta



Manufacturing



Factory





And we've paired this feature with a 2-speed hydrostatic transmission that has both a high-gear and low-gear setting to control the forklift's performance. Our advanced multifunction display allows even further customization of the forklift's torque and speed to meet your exact specifications. Top it off with variable RPM control and an on-demand hydrostatic drive pump and you have a combination of fuel efficiency, productivity, and performance that allows you to get jobs done right the first time.



#### **SEE THE BIG PICTURE**

The most powerful forklifts in the industry just got smarter. The innovative MD4 display boasts 7 inches of total display spac