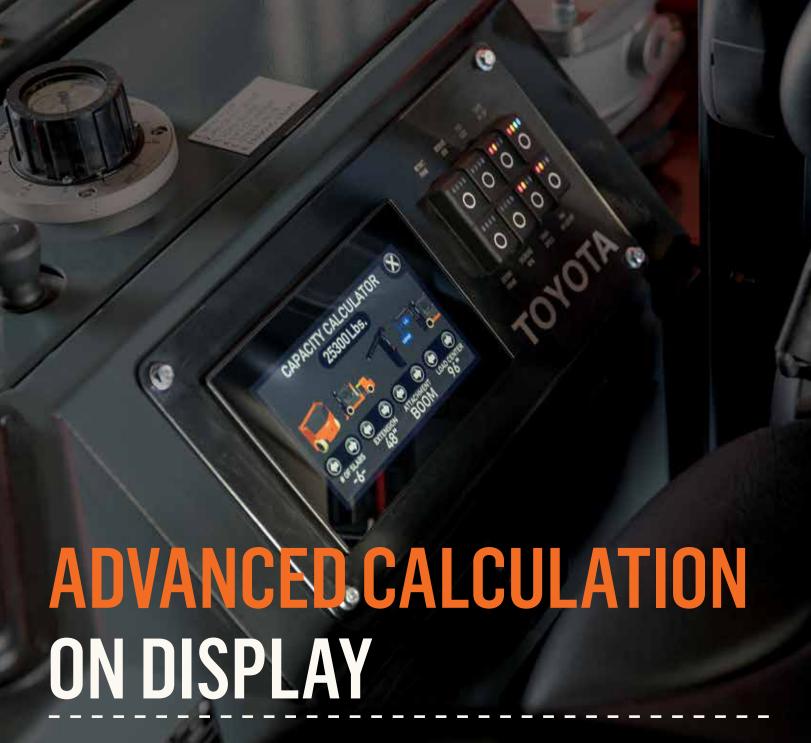

#### **SEE THE BIG PICTURE**

The most powerful forklifts in the industry just got smarter. The innovative MD4 display boasts 7 inches of total display space and is the first-ever touch screen display on a Toyota forklift. Industry-leading functionality puts all the tools you need at your disposal. Access hydraulic schematics, wiring diagrams, and even operator and repair manuals with just the press of a button. Need to view critical information such as travel speed, engine oil pressure, or fuel level? The MD4 display is your glance-and-go solution for all these and more.

But the benefits don't stop there. A built-in estimated capacity calculator\* allows the operator to determine lifting capacity based on the forklift's configuration. Estimated lifting capacities can be calculated based on load center, attachment type, number of counterweight slabs, and counterweight extension length. Add in a pin code entry system, customizable pre-operation checklist, or a number of additional optional features such as camera functionality, and you have the most robust operator display in the industry.