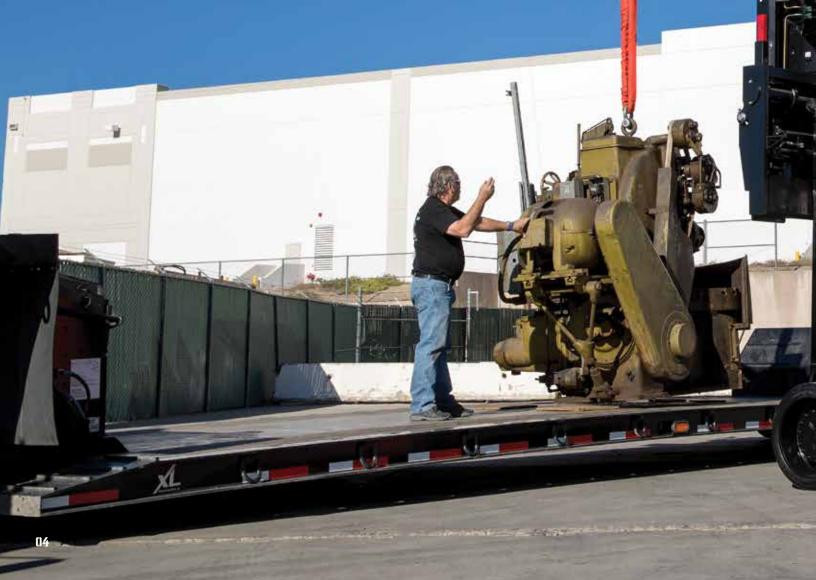

### HIGH-CAPACITY ADJUSTABLE WHEELBASE

### **QUICK-CHANGE BEAST**

- ▶ 2-Speed Hydrostatic Transmission
- ► Extendable Counterweight
- ▶ 7" Touch Screen Multi-Function Display
- ▶ 15,000 80,000 lb. Capacity
- ► Optional Remote Control
- ▶ Operator Presence Sensing System (OPSS)