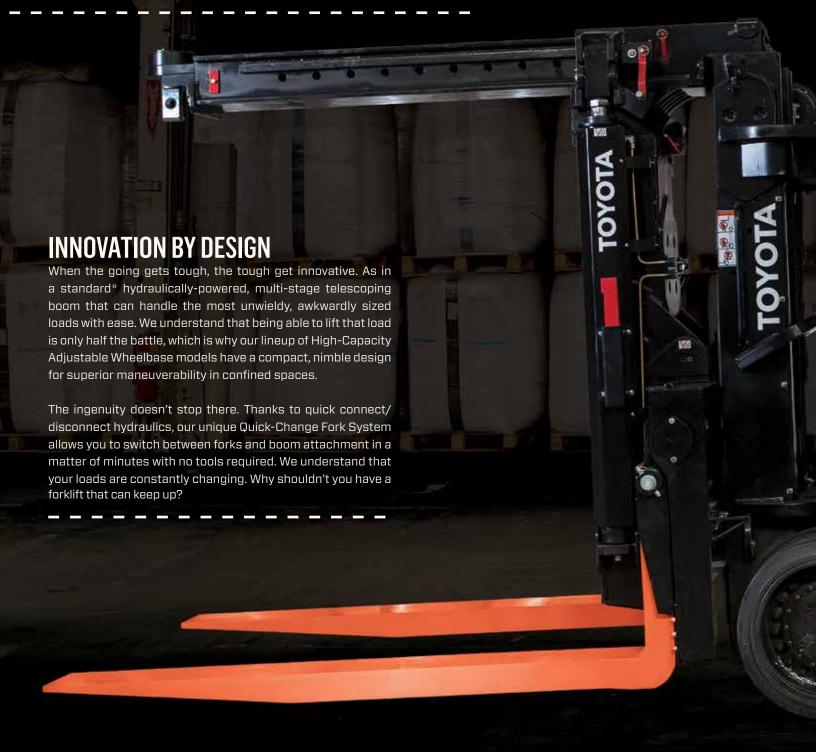

### **QUICK-CHANGE BEAST**

- ▶ 2-Speed Hydrostatic Transmission
- ► Extendable Counterweight
- ▶ 7" Touch Screen Multi-Function Display
- ▶ 15,000 80,000 lb. Capacity
- ► Optional Remote Control
- ▶ Operator Presence Sensing System (OPSS)

# EXTEND YOUR CAPABILITIES