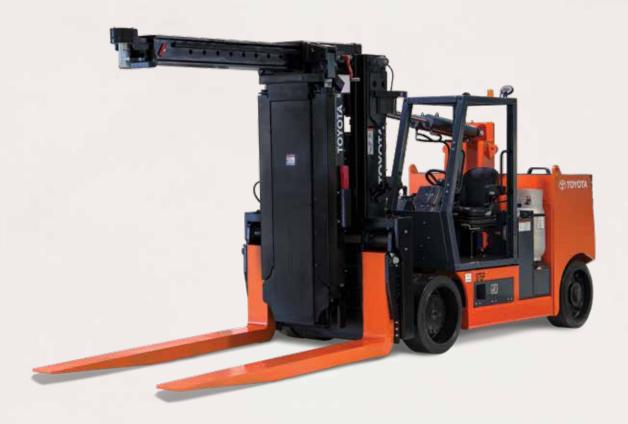

### HIGH-CAPACITY ADJUSTABLE WHEELBASE

### **QUICK-CHANGE BEAST**

- ▶ 2-Speed Hydrostatic Transmission
- ► Extendable Counterweight
- ▶ 7" Touch Screen Multi-Function Display
- ▶ 15,000 80,000 lb. Capacity
- ► Optional Remote Control
- ▶ Operator Presence Sensing System (OPSS)