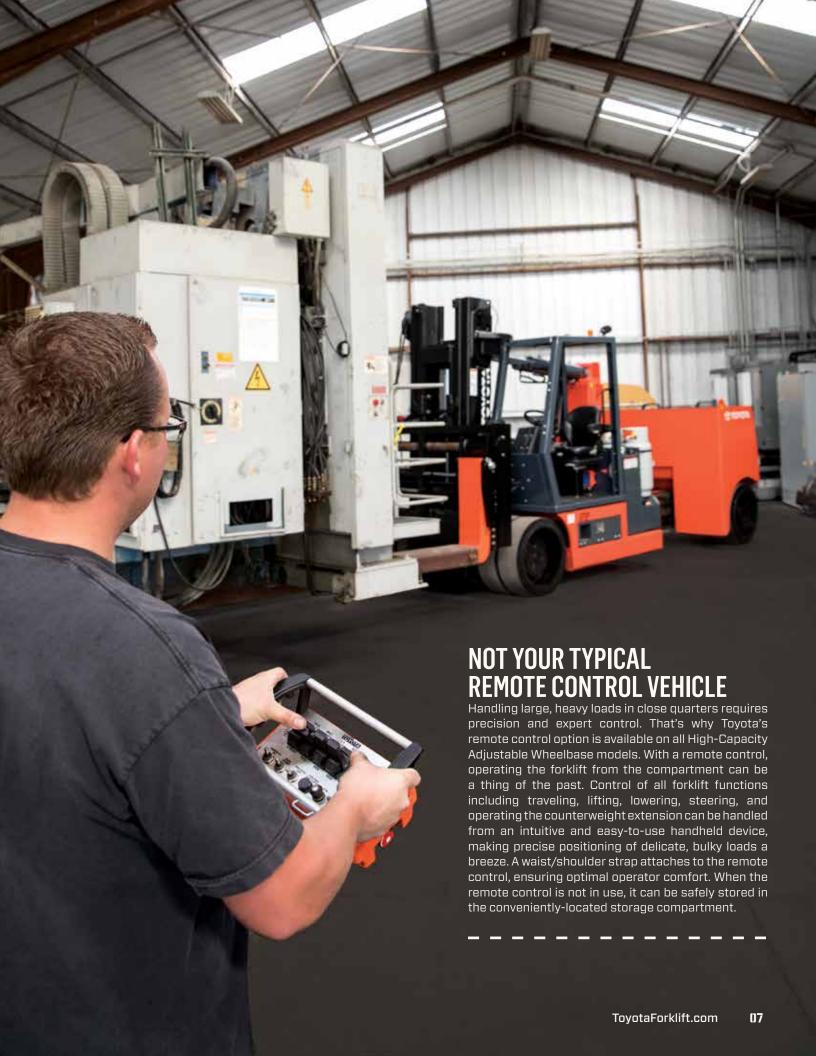

### **QUICK-CHANGE BEAST**

- ▶ 2-Speed Hydrostatic Transmission
- ► Extendable Counterweight
- ▶ 7" Touch Screen Multi-Function Display
- ▶ 15,000 80,000 lb. Capacity
- ► Optional Remote Control
- ▶ Operator Presence Sensing System (OPSS)