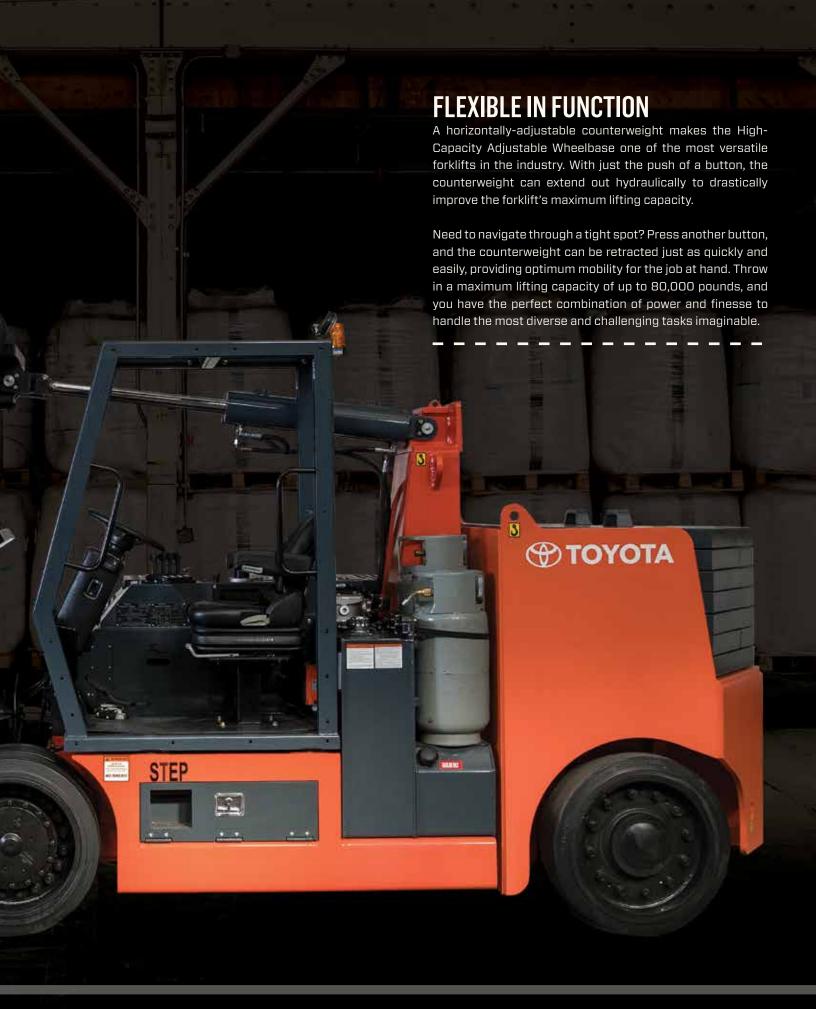

### **QUICK-CHANGE BEAST**

- ▶ 2-Speed Hydrostatic Transmission
- ► Extendable Counterweight
- ▶ 7" Touch Screen Multi-Function Display
- ▶ 15,000 80,000 lb. Capacity
- ► Optional Remote Control
- ▶ Operator Presence Sensing System (OPSS)